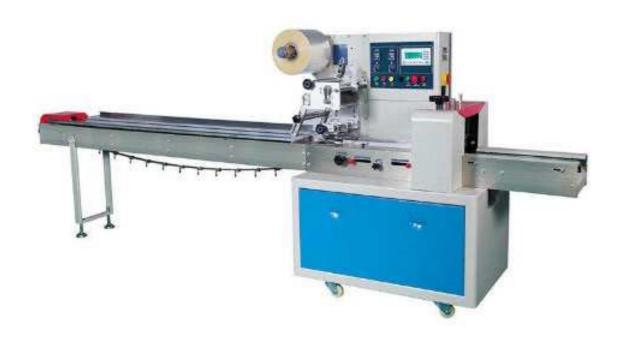

## JAH-450D Rotary Pillow Type Packing Machine for Food

## Features:

- 1. Double frequency converter control, bag length that is cut, no need to adjust the empty walk, one step in place, save time and save the film.
- 2. Man-machine interface, parameter setting is convenient and guick.
- 3. Self diagnostic function, fault display at a glance.
- 4. High sensitivity photoelectric eye mark tracking, digital input seal cutting position, so that the seal cutting position more accurate.
- 5. Temperature independent PID control, better for all kinds of packaging materials.
- 6. Positioning stop function, no sticking knife, no waste of coating.
- 7. Drive system is simple, more reliable work, more convenient maintenance.
- 8. All control is realized by software, which is convenient for function adjustment and technical upgrading, and never falls behind.