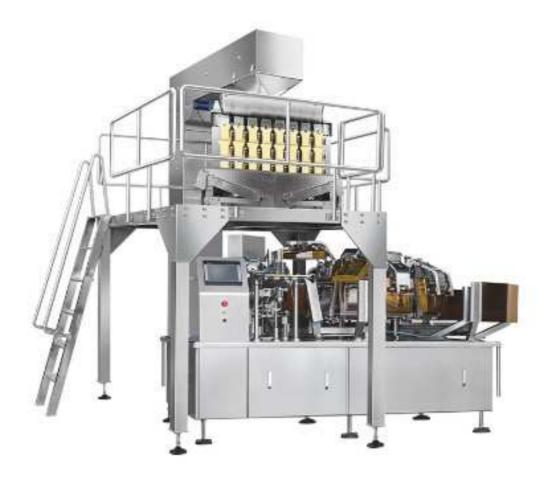

## Solid Food Pouch Vacuum Packing Machine BY-160V-MW

- Plastic hopper designed specifically for sauce products, such as small fish, radish, beans
- Three-layer bucket design with memory function, faster
- Material supply has weight control, instead of photoelectric control, more accurate.
- AF feeding control: Simultaneously realize automatic adjustment of amplitude and vibration time
- Single and double cycle mode: cost savings

## Feature

- The machine can pack different product which need vacuum.
- Speed can be adjusted by frequency conversion within the range.
- Hygienic construction, the product contact parts adopt 304 stainless steel.
- Easy to operate, using the PLC and touch screen control system.
- No pouch or pouch is not opened completely, no feeding, no sealing.
- Pouch can be reused which avoid wasting materials.
- Sealing temperature detection. If failure of heating pipe, it will alarm.