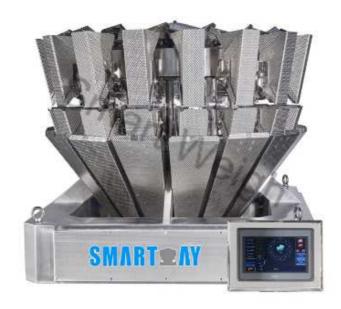

## Smart Weigh SW-M16 High Speed 16 Head Multihead Weigher

## Feature:

- ♦ 3 weighing mode for selection: mixture, twin and high speed weighing with one bagger;
- ◆ Discharge angle design into vertically to connect with twin bagger, less collision & higher speed;
- Select and check different program on running menu without password, user friendly;
- ◆ One touch screen on twin weigher, easy operation;
- ♦ Module control system more stable and easy for maintenance;
- ◆ All food contact parts can be taken out for cleaning without tool;
- ♦ PC monitor for all weigher working condition by lane, easy for production management;
- ◆ Option for Smart Weigh to control HMI, easy for daily operation

## **Parameters:**

| Model          | SW-M16                        |
|----------------|-------------------------------|
| Weighing Range | Single 10-1600 grams          |
|                | Twin 10-800 x2 grams          |
| Max. Speed     | Single 120 bags/min           |
|                | Twin 65 x2 bags/min           |
| Accuracy       | <u>+</u> 0.1-1.5 grams        |
| Weigh Bucket   | 1.6L                          |
| Control Penal  | 9.7" Touch Screen             |
| Power Supply   | 220V/50HZ or 60HZ; 12A; 1500W |
| Driving System | Stepper Motor                 |