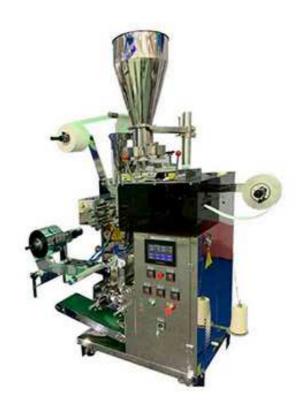

## Tea Bag Filling Machine Dual Bag TF-60

This tea bag filling sealing machine is suitable for the dual bag packing of small grain-like materials, such as tea leafs, medicinal tea and healthy teas. it can finish bag making, tea leaf filling, tea bag inner sealing with tag, tea bag filling, 3/4 side outer seal, coding in one machine.

## Specification:

| Machine model   | TF-60                 |
|-----------------|-----------------------|
| Filling arrange | 1-5g                  |
| Packing Speed   | 30-40bag              |
| Tag Size        | W:40-55mm, L:20-24mm  |
| Thread length   | 155mm                 |
| Inner bag       | L:50-70mm, W:50-80mm  |
| Outer bag       | L:75-120mm, W:70-90mm |
| Total power     | 3.7kw                 |
| Dimension       | 900x650x1700mm        |
| Machine Weight  | 500KG                 |
| Voltage         | 220v/50HZ/            |