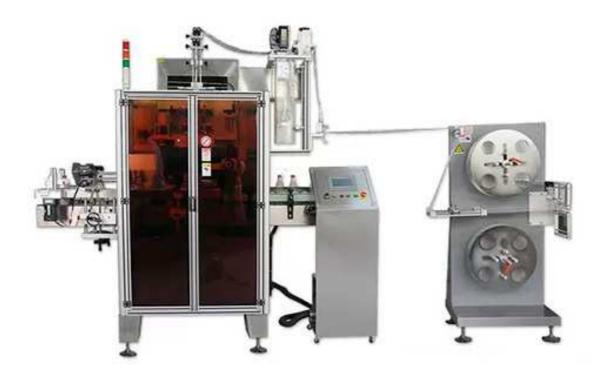

## Mineral Water Overall Bottle Shrink Sleeve Labeling Machine HTB-600

PVC Plastic Bottle Sleeve Labeling Machine with High Quality is suitable for different type of bottles. The machine mainframe is stainless steel, simple, safe maintenance and waterproof. And the spare part of machine adopts famous brand, long life span, so easy to repair and maintain, save time.