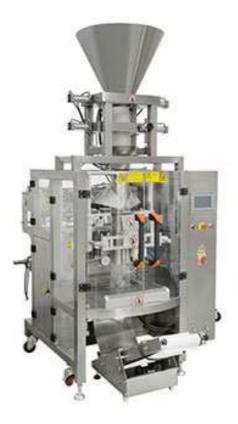

Fully Automatic Vacuum Packing Machine Pillow Bag PLseries

This machine can fully make the automatic vacuum package for all kinds of grain or granules, like sugar, rice, salt, beans, etc.