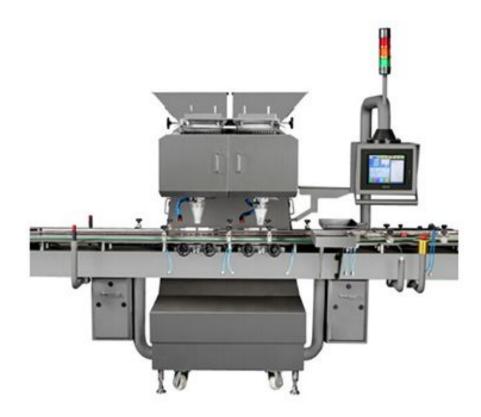

## Capsules Tablets Counter SLJ series

This is one of the fastest and the most accurate tablet-counting machine in the world. The machine supply a tablet-counting solution to various shapes of medicine pill, tablet, capsule and other solid medicine pieces. The latest advanced technologies adopted to this equipment ensure the speed and accurate work stably.

## Structure & Function

- Accurate 3D distinguish device and 3-layer vibrate system ensure the 100% correction in tablet-counting.
- A 24-track tablet-counting machine reach the extreme production of 200 bottles per minute.
- The module of tablet-counting can be fixed parallel to increase output volume.
- Funnel vacuum device cleans dust completely.
- Reject system pick out the unqualified bottle.
- · Completely comply to GMP standard.