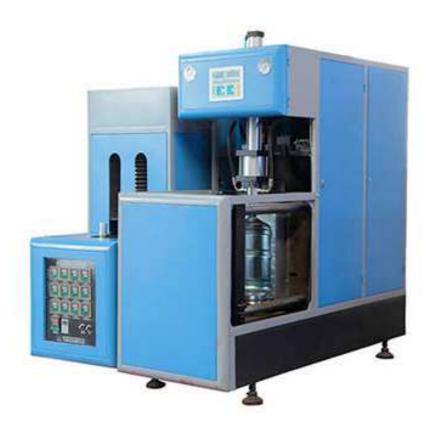

## Semi-Automatic 5 Gallon Bottle Blowing Machine BM-12

This semi-automatic 5 gallon bottle blow molding machine is especially used to produce 3 gallon to 5 gallon bottles and is widely used to produce any shapes of plastic from PET with neck diameter from 15mm to 200mm.

## **Technical Parameters:**

| Model     | Specification                  | Unit  | BM-12        |
|-----------|--------------------------------|-------|--------------|
| Container | Product material               | /     | PET          |
|           | Volume                         | L     | 10-25        |
|           |                                |       | (3-5gallon)  |
|           | Theoretical output             | Pcs/h | 60-180       |
|           | Height                         | mm    | ≤500         |
|           | Preform inner diameter         | mm    | ≥ <b>φ16</b> |
| Mold      | Max. Mold plate diameter (L*W) | mm    | 420*500      |