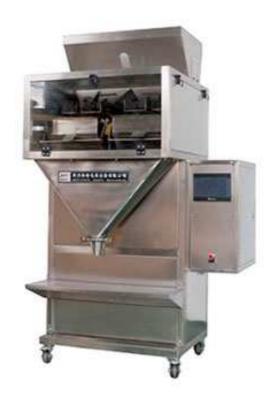

## Semi-Automatic Granule Filling Machine 2DC-2K

This machine is suitable for the quantitative filling of granular products. Such as: pesticide, fertilizer, feed, leisure small food, candy, melon seeds, peanut, essence, and other granular materials.

## Features

- 1. LCD touchable screen.
- 2. PLC control, easy to operate.
- 3. High precision electronic weighing scale, high precision.
- 4. All stainless steel structure, easy to clean and corrosion resistant.
- 5. Photoelectric induction feeding, fast speed, high precision.
- 6. Each scale with two vibrating outlets with high speed and precision.