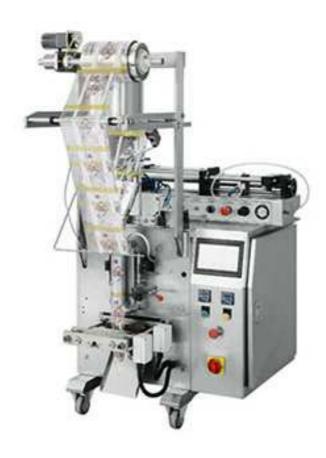

## QP-160P Paste Packing Machine

Paste material such as ketchup, facial cream, potato paste, chicken paste, shampoo, yogurt, and etc.

### **Descriptions:**

High precision, high efficiency without crash the materials.

Full automaticity. The machine complete the whole procedure of feeding, measuring, bagging, date printing, charging, product out put automatically.

High sensitivity photoelectric eye color tracing, numerical input of cutting sealing position for extra accuracy.

## Specifications:

| Туре               | QP-160P                   |
|--------------------|---------------------------|
| Film width         | 320mm                     |
| Packing material   | OPP/CPP,OPP/CE,PET/PE     |
| Film roll diameter | Max.300 mm                |
| Packing speed      | 30-100 bags/min           |
| Bag size           | (L)30-200 mm (W)50-150 mm |
| Measuring range    | 50-500ml                  |
| Power              | 220V,50HZ,2KVA            |
| Machine size       | (L)1100×(W)755×(H)1730    |
| Machine weight     | 300Kg                     |