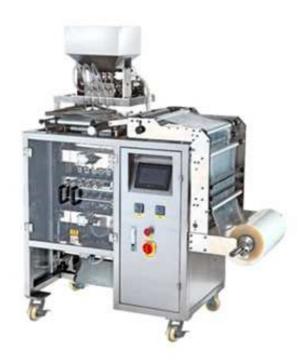

## Multilane Packing Machine for Tomato Sauce, Mayonnaise, Ketchup

Applicable to automatic packaging machines for granules, liquids and stickies in the pharmaceutical, food, chemical and other industries

## **Performance characteristics:**

High speed 200- 400 bags / min (eight rows, stable operation)

The film feeding device has an automatic correction system to make the bag stable.

It adopts intermittent sealing method, the seal is firm and reliable, and the bag shape is beautiful.

The quality of the electronic control system is excellent, using PLC control, touch screen manmachine interface, intelligent temperature control system.

Pneumatic components are all imported high quality brand products.

Easy operation and maintenance, with fault display and automatic shutdown function.

Optional equipment: thermal printer, level detection, loading machine