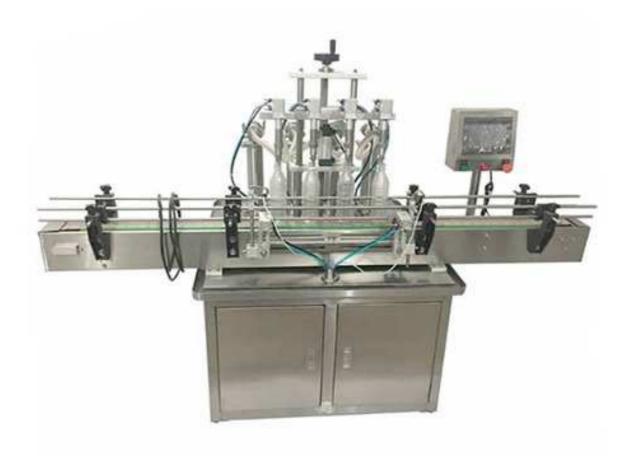

## GT2T-2Y (GT4T-4Y/GT6T-6Y) Full Automatic Four Heads Liquid Paste Filling Machine Quantitative Bottle Filler

The automatic piston liquid filling machine is suitable for liquid and cream products with different viscosities. It is widely used in various industries such as daily chemical, food, medicine, oil and so on. This series of machines have compact and reasonable design, simple and beautiful appearance. Adopt German SIKE, Shanghai Airtac pneumatic components, Taiwan Xin Gong pneumatic components, to ensure its excellent quality and lasting stable performance. GT series is easy to maintain, no bottle, no filling, accurate filling quantity, and counting function.