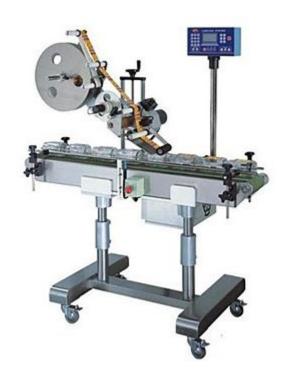

## Automatic Top Labeling Machine CY-1000

## Features:

- 1. The machine all made up of stainless steel and aluminum alloy from main board, main frame, conveyor belt table, legging, to interface. Main frame is qualified according to G.M.P standard.
- 2. Automatically detect the length and label positioning of containers to prevent mislabeling.
- 3. System notifies the end, shortage, broken of label and has the function of counting.
- 4. Suitable for independent operation, also possible for connection with line operation.
- 5. The conveying belt can be taken out if it is necessary. Horizontal or vertical labeling is applied according to practical needs.