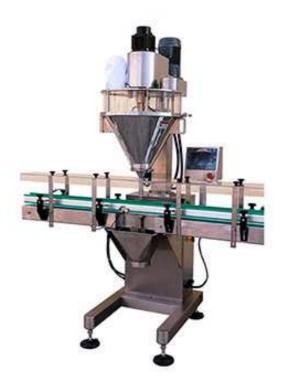

## **Powder Filling Machine And Packing Machine**

Powder Filling Machine is an economical and practical powder and small particle automatic filling machine, which can complete automatic bottle positioning, filling and metering. It consists of a screw metering machine, a chain conveyor belt and a pneumatic positioning device. It can be combined with bottle unscrambler, capping machine, labeling machine, etc. to form a complete filling line. It is suitable for packaging powders, small particles of medicines, milk powder, veterinary drugs, condiments, powder and granular additives, glucose, solid beverages, talcum powder, pesticides, etc.

## **Technical Parameter:**

| Product Name       | Powder Filling Machine-Powder Packing Machine    |
|--------------------|--------------------------------------------------|
| Dosing mode        | Directly dosing by auger                         |
| Filling weight     | 1 – 500g                                         |
| Filling Accuracy   | 1- 10g, ≤±3-5%;10 – 100g, ≤±2%; 100 – 500g, ≤±1% |
| Filling Speed      | 15 – 40 bottles per min                          |
| Power Supply       | 3P AC208-415V 50/60Hz                            |
| Air Supply         | 6 kg/cm2 0.05m3/min                              |
| Total Power        | 1.2Kw                                            |
| Total Weight       | 160kg                                            |
| Overall Dimensions | 1500*760*1850mm                                  |
| Hopper Volume      | 25L(Enlarged Size 35L)                           |