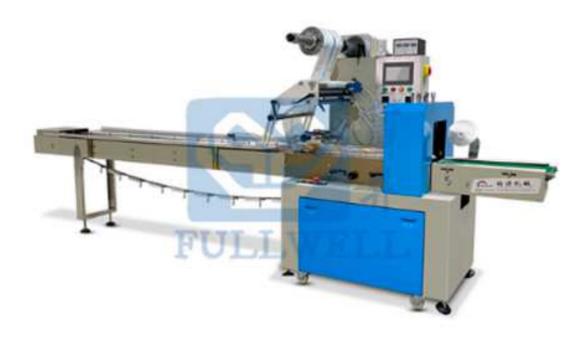

## Automatic Pillow Type Packing Machine - CE-450S/HDL

Suitable for biscuits, packaging of all kinds of objects with regular solid state, such, as bread, speed wheaten food, moon, cake, candy, medicines, daily necessities, hardware, paper carton or goods with tray etc.

## **Machine Features:**

- Compact structure, stable function and simple operation.
- Double frequency converter controller, length of package will cut immediately once setting, adjustment needless, saving time and film. (Or controlled by three servo motors, end sealing, middle sealing and feeding can be controlled independently)
- It adopts imported electric appliance, touch screen, convenient parameter setting.
- Self-checking function, trouble can be read easily. High sensor photoelectric color chart tracking, make the cutting position more correctly.
- Dependent temperature PID controlling suitable for various materials of packing film. Position stop function, no adhesive and no waste of membrane.
- Clean rotation system, more reliable operation and more convenient maintenance.
- All the controlling operates by the software, convenience for function adjustment and technical up grading.

## **Technical Parameter:**

| Model                     | CE-450S/HDL                     |
|---------------------------|---------------------------------|
| Capacity                  | 30-150 bags/min                 |
| Film material             | PE/Bopp/Composite Film/VMCPP/AL |
| Max. film width           | 440mm                           |
| Max film diameter         | 380mm                           |
| Bag length                | 40-500mm                        |
| Bag width                 | 20-200mm                        |
| Bag height                | 1-80mmm                         |
| Operation platform height | 750-850mm                       |
| Voltage                   | 220V 50/60HZ                    |
| Total Power               | 2.8KW                           |
| Size (LxWxH)              | 4020*850*1250mm                 |
| Weight                    | 600KG                           |