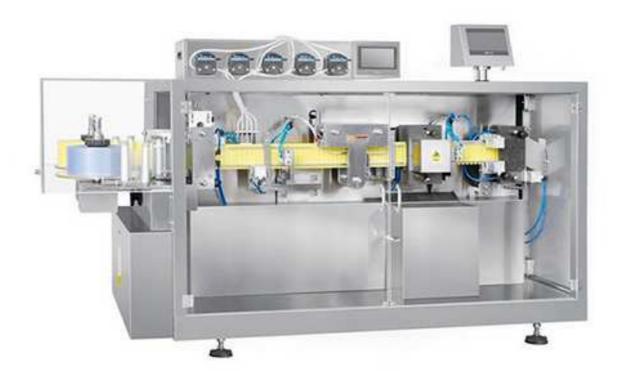

## BF-120 Automatic Monodose Blister Thermoforming Filling Sealing Machine

BF-120 automatic monodose blister thermoforming filling sealing machine can form, fill and seal mono dose containers and vials automatically. The unit dose capacity is from 1 to 50 ml.

## **Features:**

- Form monodose containers, fill, emboss lot numbers, indent, cut and slit automatically.
- Controlled by PLC and touch screen.
- Adopt different filling system according to product and dosing requirements.
- Accurate filling without leakage, foam or overflow.
- Made of stainless steel AISI 304 and 316L.
- Adopts well-known brand electrical and pneumatic equipment.
- Manufactured in accordance with GMP standard.