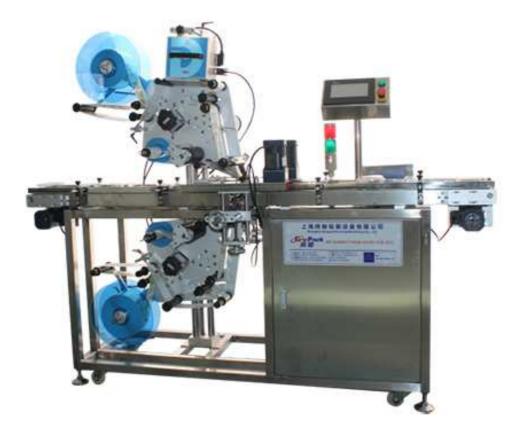

## MPC-PS planar self adhesive labeling machine

Grepack is one of the top pests Batteries Labeling Machine, sticker labeling machine, planar self adhesive labeling machine in China. During these years of exporting, Grepack now has rich experience in the worldwide markets

## **Description:**

Plane Sticker labeling machine is applicable for the surface labeling for various paper boxes, cartons, batteries, cosmetics and etc, such an anti-counterfeiting labels, bar codes so on.