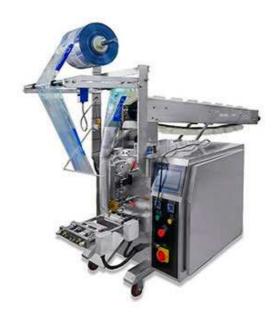

## OC-320E Semi Automatic Chain Packing Machine

The Semi Automatic Chain Packing Machine is designed for automatic packaging of granules, such as free-flowing grains, sugar and salt, nuts, etc. Various kinds of bags can be customized to meet customers' needs, such as back seal bags, 3/4 side seal bags, round corner bags, straight cut bags, special cut bags, etc. This Semi Automatic Chain Packing Machine has automatic detection and replenishment system to truly achieve no empty bags.

Our Semi Automatic Chain Packing Machine is easy to assemble and disassemble, and the conveyor belt can be cleaned directly with water for simple maintenance, which plays the role of lifting materials and blocking the side leakage of materials on both sides. Thermostatic heat sealing cutter can seal the front and back ends of packaging products to avoid rolled edges or holes in the sealing position. It can be directly connected to the production line, so that the whole process of dividing, sorting, feeding, filling and sealing can be automated, which greatly reduces labor cost and improves production efficiency.