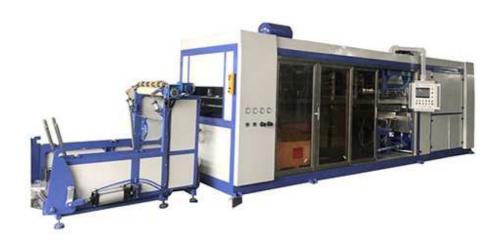

## HW-6171 Automatic Blister Negative Pressure Integrated Machine

This machine adopts vacuum forming, equipped with automatic punch trimming function and conveyor belt stacking (three-station optional) function.