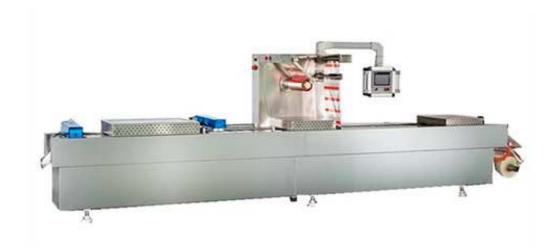

## Solid Sauce Stretch Film Vacuum Packaging Machine SS-420V

Thermoforming vacuum food packaging machine is suitable for fully automatic continuous packaging of food packaging. Whether it is soy products, bulk meat in slaughter and cutting operations or continuous vacuum packaging of dairy products.