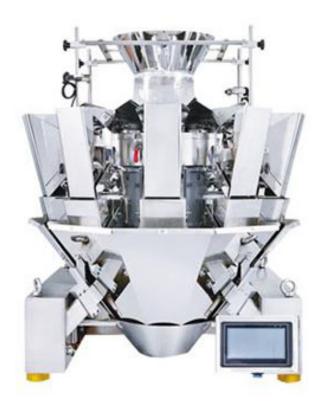

## 10 Head Multihead Weigher MK-A10-1-1

The 10 head multihead weigher has a weighing range of 10-1200g and a maximum packaging speed of 65bags/min when used together with the vertical bagger. This weigher is perfect for a variety of granular, sheet, strip and irregular products such as confectionary, potato chips, jelly and more.

## Features:

- Clean and safe: The multihead weigher features an IP64 waterproof and dust-proof design. 304 stainless steel is used to guarantee food hygiene and safety;
- The related several hoppers for target weight can be set in a successive filling mode to efficiently solve loose material clogging problems;
- Using a computer algorithm, the perfect combination for the target weight is quickly obtained from numerous combinations;
- A strong data statistics function automatically records the total weight, total package counts, pass percentage, and other indexes of each batch of packages.

## **Technical Parameters:**

• Model: MK-A10-1-1;

• Weighing range: 10-1200g;

• Weighing accuracy: ±0.5-2.5g;

• Max speed: 65bags/min;

• Bucket volume: 2500ml;

• Drive mode: steeper motor;

• Controller: 7 inch touch screen;