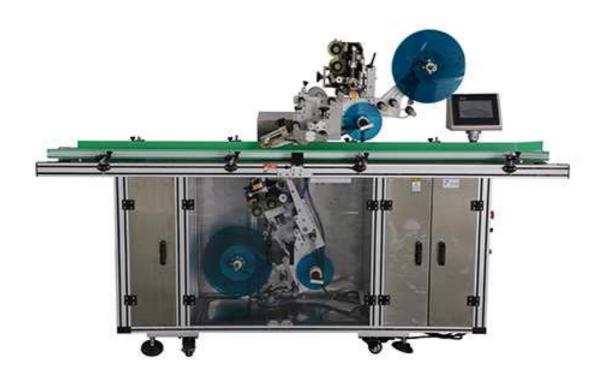

## NY-829 Top and Bottom Labeling Machine

NY-829 top and bottom labeling machine can work for all kinds of objects with flat surface, side surface, regular rectangles, square shape such as bags, paper, pouch, card, books, boxes, jar, cans, tray etc. To finish top and bottom labeling, two labeling machine can work at the same time. Widely used in food, medicine, daily chemical, electronic, metal, plastics and other industries. It has optional date coding device, realize date coding on stickers.