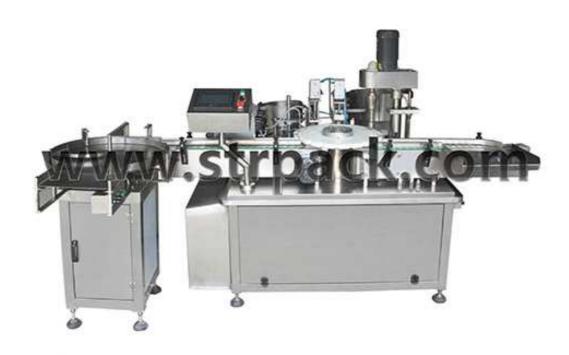

## Vial Filling and Capping Machine

## **Brief Introduction:**

This machine is suitable for filling and capping small dose bottles. It is with function of automatic filling--cap feeding--cap closing.

Filling system can be made according to different product such as shampoo, lotion, hair condition, nail polish, essential oil etc.

Capping device also can be made for different type caps like screw cap, press cap etc.

Whole machine is controlled by PLC, and with touch screen operate system, it is stable and convenient in performance.