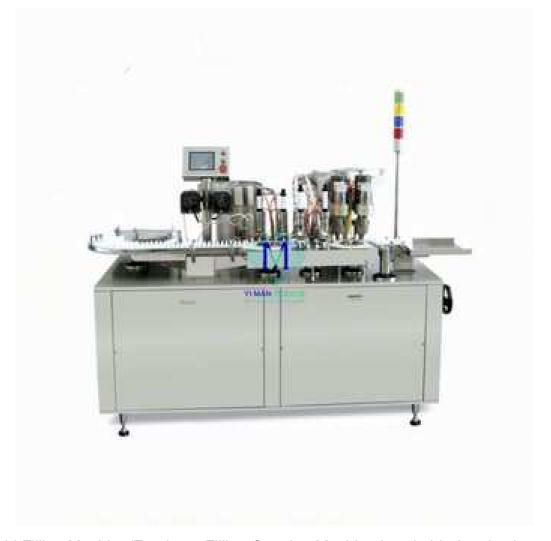

## Eye drops Filling & Capping Machine YMGXE

The E-Liquid Filling Machine/Eyedrops Filling Capping Machine is suitable for plastic and glass bottles of various shapes. PLC controlled peristaltic pump filling. It functions as the new generation equipment of eyedrops production in the pharmaceutical industry, but is also used for packing small dosage liquid for other industries.

## **Key Features:**

- PLC controlled peristaltic pump filling, easy to clean and switch between different liquids.
  Ceramic and glass piston pump is optional.
- Filling volume is precise and be adjusted without stopping the machine.
- No bottle no filling, no plugging.
- Adjustable torque lossless magnetic force slipping capper, no damage to bottle and cap.
- Equipped with automatic protection and alarm device that complies with GMP.
- Optional 100c laminar flow is optional.

## **Technical parameter:**

• Volume: 2-30ml (customizable)

• Capacity: 40-60pcs/min 80-120pcs/min

• Air supply: 0.4-0.8mpa

• Power supply: 220V 50Hz

• Power: 1.2Kw

• Net weight: 650Kg

• Dimension: 2400×1000×1600mm