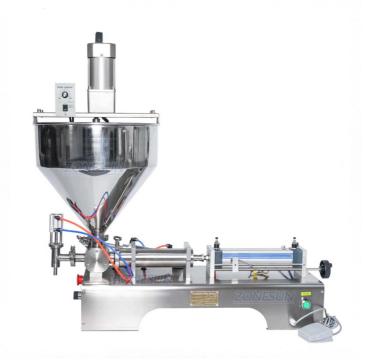

## **ZS-GTJ Mixing Filler Machine**

We not only provide standard machines but also customize whatever you like, like add up a mixer for very high density stuffs, process a heating hopper, or make a bigger hopper, or make more filling head too meet with high production efficiency requirement, and even can provide you assistant equipment with cost price, like air compressor, and so on.

## **Technical Parameters:**

- Model: ZS-GTJ Paste Filling Machine
- Filling Nozzle: Single Nozzle(We also offer Double Nozzle)
- Filling Speed:5-25 bottle/min
- Filling Range:10-100ml/30-300ml/50-500ml/100-1000ml/500-3000ml/1000-5000ml
- Rotate Speed:0-1700r/min
- Accuracy:≤±0.5%-2%
- Pressure:0.4-0.6Mpa
- Air Capacity:>30L
- Packing Size: 930\* 360\*335mm (Machine) / 440\*455\*505mm (Hopper)
- Gross Weight: 25kg (Machine) /14.5 (Hopper)
- Machine Size: 773\*280\*910mm
- Net Weight :34.5kg