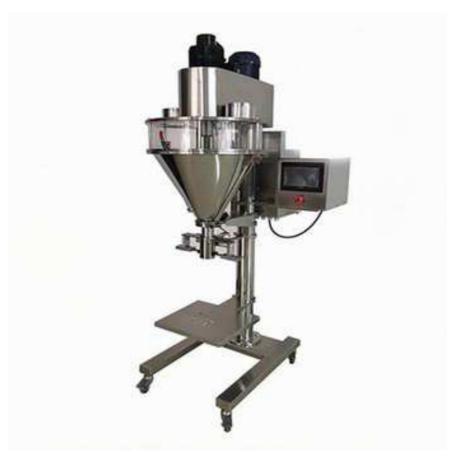

## ZX-F-02D Bag-Holder Weighing Powder Filling Machine

## **Technical Parameters:**

| Packing specification | 10g-10kg          |
|-----------------------|-------------------|
| Packaging speed       | 300-800 bags/hour |
| Packaging Accuracy    | ≦±0.3%            |
| Voltage               | AC380V (or 220V)  |
| Power                 | 1.5Kw             |
| Machine weight        | 180kg             |
| Machine size          | 710*810*1900 (mm) |