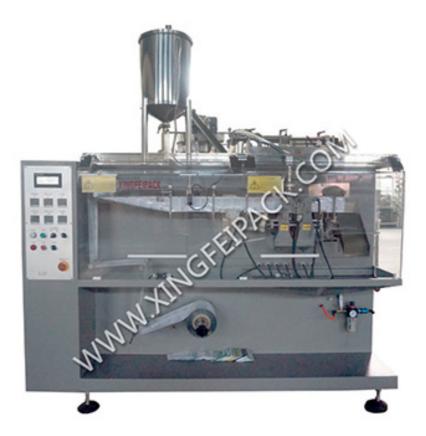

XFS-110Y Automatic Liquid/Cream Horizontal Packing Machine

XFS-110Y Automatic Liquid/Cream Horizontal Packing Machine is a completely new bag form fill seal packing machine, is widely used in the packing fields of food, pharmaceuticals, house chemicals, cosmetics, etc. And it is suitable for liquid product, XFS-110 series have simple design, 100% pouch opening rate, it is your wise choice for three-side, four-side seal and two or multi-link sachet packing.

<u>Character</u>: It adopts PLC human-machine interface and all the actions are driven by air cylinder. The system for going down film uses servomotor control so that we can adjust dimension of film randomly, it has the advantage of high efficiency, applicability and stability. The package is beautiful, and the sealing strength is high. It is the ideal choice for packing foodstuff, pharmaceutical, cosmetic, pesticide, feedstuff industry and so on.