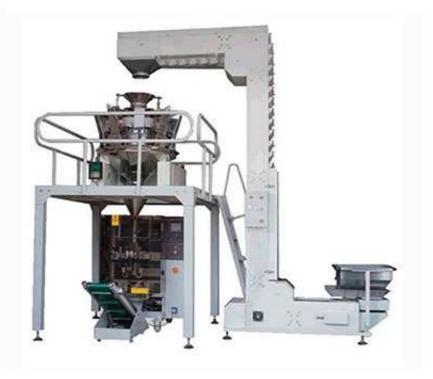

## Multi-head Vertical Packing Machine CH-220

## **Contains:**

- 1. CH-220 Host or CH200 host
- 2. Ten-head Computer combination scales
- 3. Z-type conveyer
- 4. Vibration-actuated feeder
- 5. Support Platform
- 6. Product conveyor.