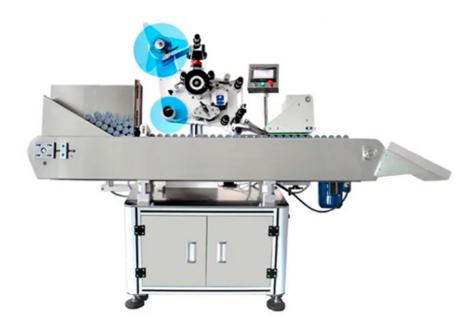

## HL-T-402 Automatic Round Bottle Labeling Machine

HL-T-402 Automatic Round Bottle Labeling Machine compared with similar products on the market, it has incomparable outstanding advantages in terms of performance, quality, appearance, etc., and enjoys a good reputation in the market. summarizes the defec. can make a promise to provide all-round after-sales service for every customer.

## Introduction

In this machine, the automatic bottle feeding box is equipped, by which one box of bottles can be put on the conveying belt, and then have the round-bottle labeling. This labeling machine can be applied for bottles of oral liquid, vials, lip stick, solid glue, test tubes or pens, etc. The unique automatic bottle feeding box is designed and developed by our company, and the bottle blocking can be avoided.

Instead of the rolling-type label pressing, the pneumatic label pressing is adopted, with the transparent label-testing electric eye, if there is convex on the bottle's surface, the bottle separating device cannot work.