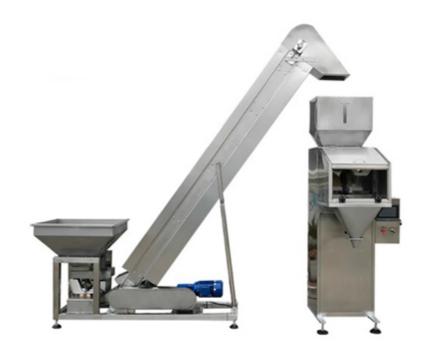

## YB-C1 Semi-Automatic Weighing Machine

The machine is suitable for weighing and filling granular products, such as sugar, salt, rice, grains, beans, washing powder, coffee, peanuts, melon seeds, monosodium glutamate, seasoning, desiccant, cereal, tea, etc.

## Features:

- 1. There are no restrictions on packaging containers, photoelectric induction or foot switch control blanking.
- 2. It adopts direct weighing type, with high precision and strong stability.
- 3. It has the advantages of simple structure, convenient maintenance and low failure rate.
- 4. Chinese / English human machine interface, computer control system.
- 5. For the material with more dust, the discharge outlet can be equipped with a dust suction device.
- 6. The machine can work alone or with the hoist.
- 7. The machine shell and contact material parts are made of 304 stainless steel.