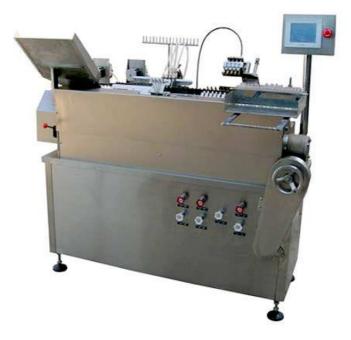

## AAG4/5-10-20 Four needles ampoule filling and sealing machine

The machine is a new generation of the ampoule drawing, filling and sealing combined equipment for injections. It adopts the rectangular feeding instead of the traditional ampoule feeding methods. In such case, the feeding is steady with no easy broken ampoule. A modern clutch is mouthed under the ampoule feed hopper. Therefore, the ampoule feeding can be stopped at any time while the machine is still running. So the ampoule lost can be reduced. In the part of stopping filling where changes electromagnetic switch into mechanical switch. It is reliable and durable; bottle reverse and bottle arranging structure are used in the device of bottle outlet. It reduces the broken rate of the finished product.