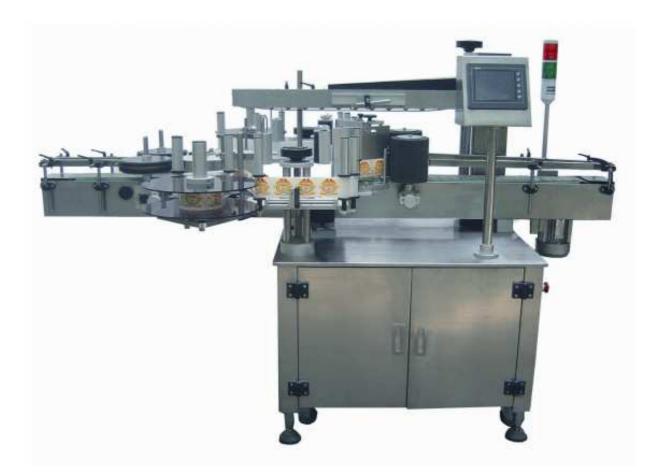

## KCTB-S Double side/single side automatic labeling machine

This machine is applied to label the self-adhesive label on various cylindrical bottles, flat bottles, and Square bottles. Suitable for double side and single side labeling.

## Features:

- PLC control, touch screen operation interface, Simple and reliable.
- Open frame design, easy to adjust and change the label.
- Adjust speed through the transducer, anchor point is accurate.

- Outside and main parts are made of stainless steel, no pollution, easily cleaning, meet the GMP standard.

- Label countdown (for precise run of set number of labels) to automatic shut off.
- The code printer is optional; the letter is clearly and firmed.
- Touch screen control system with job memory.
- Full-set protecting device keep operation steady and reliable.

- Adopts AUTONICS photoelectric system, the accuracy of identify label is very high. Stable and reliable.

- The noise of single machine is less than 50 dB