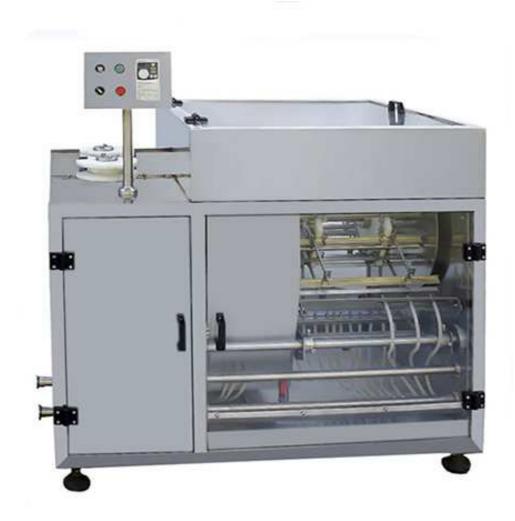

## GTX-1 cylinder bottle washing machine

Applied for all kinds of material or irregular bottle from 30ml to 500ml which have bolder, the machine can wash the bottle inside and outside. Adopt two times of water and one time of air to washing bottle (drinking water-WFI-purified compressed air), and washed bottle comply with requirement and dry.

## Main technical parameters:

| Productive capacity | Less or equal to 120bottle/min ,depends on the bottle size |
|---------------------|------------------------------------------------------------|
| Power supply        | 380V,50hz                                                  |
| Power capacity      | 1.6kw                                                      |
| Water consumption   | 0.6-1ton/hour                                              |
| Air consumption     | 15cmb/h, 0.3-0.4Mpa                                        |
| Machine weight      | 600kg                                                      |
| Outside dimension   | 1100×900×1100                                              |