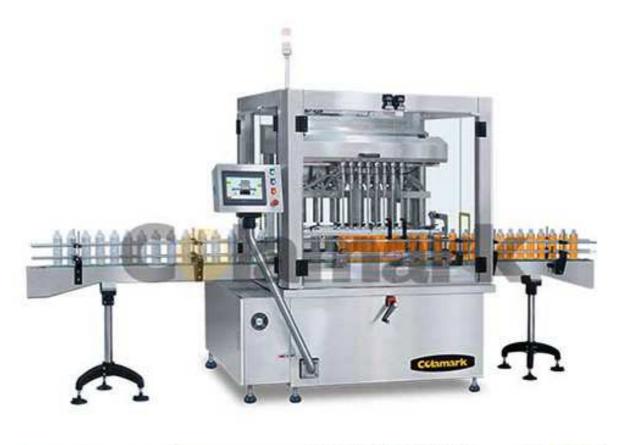

## FL180 In-line Liquid Filling System

An inline filling machine specially designed to meet the need of the demanding users. Suitable for filling liquids of different viscosity like medicines, syrups, oil, and cream etc. Independently and electronically controlled filling nozzles offers high precision, easy setup and adjustment, as well as high versatility. Capable of mixed filling requirements within the group of nozzles. Pre-set product program allows fast changeover.