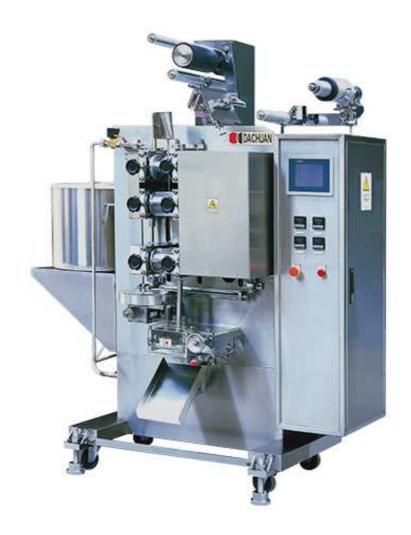

## Liquid high-speed packaging machine DC-338-2

## Features:

DC-338-2 is the liquid sachets forming, filling and sealing machine which adopts a 3-step roller system to achieve both 3 and 4 sides sealing.

Among such rollers, the first couples are for vertical heat sealing, second for horizontal heat seal, and third for cold seal. The vertical and horizontal sealing pattern are introduced with dotted line as well as anti-leakage design, enabling neat and tidy appearances of the come-outs.

The products go inside the sachets via magnetic pump design for any running liquids (oils and vinegars etc.). The length of the sachets can be altered flexibly without changing any accessory or mould, allowing it suited for various products in one single machine.

Three different cutting blades, straight, saw tooth and dash line, upon requests. Notch cut function supports your sachets to be applied freely.

- High Quality Stainless Steel Cover
- Sealed With Three Rollers
- Inverter Control
- Intelligent Temperature Check
- Sachets` Length Changes As Wish