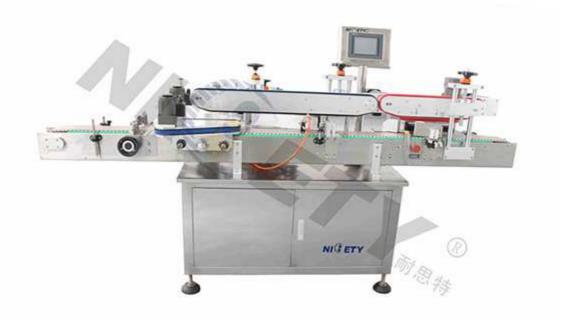

## TB-3A Multi-Function Labeler (Single Label)

The equipment is used for pasting label on the bottle. It has the heat code printer for printing manufacture date, lot number and expiry date in three lines. (Inkjet printer available as an option)

Label pre-feeding system makes the label feeding stable, stickup smoothly and label position precise.

Label-feeding adopt tensioning design to ensure that the coding quality, and can accurately control the length and uniformity of the label.

The label-rolling and label pressing adopt different structure by different bottles shape to ensure the quality of the labeling.

You can choose the advanced online systems that can monitor, wrong label, non-label, damaged label, lack of print information, and it can automatically reject these bottles.