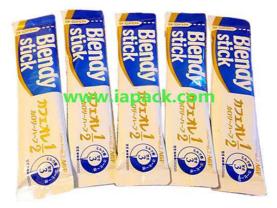

3. Special sealing, cutting technology are adopted by this packaging machine, avoid the flanging phenomenon of the sealing side and makes the bag neat and flat.

4. Touch-screen servo-motor and screw system are adopted as the feeding part structure which makes the measure more accurate and makes the operation simpler.