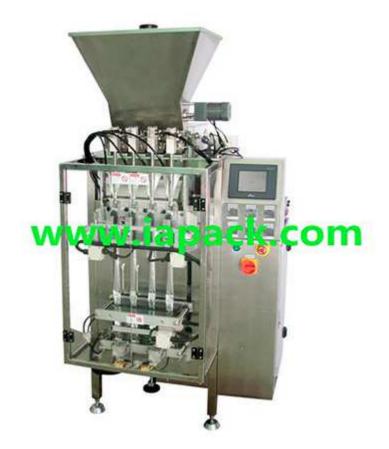

## ZTF- 320 Automatic Multi-line Powder Packaging Machine

1. All the cover of the packaging machine is 304 Stainless Steel, it is full closed when the machine is running which makes the materials packed by the machine conforms to the GMP Standard.

2. High-precision carrying film system, PLC programmed Control, Advanced touch-screen manmachine interface, Automatic Photocell Positioning tracking system, PID and Digital Temperature control are adopted by this packaging machine.

3. Special sealing, cutting technology are adopted by this packaging machine, avoid the flanging phenomenon of the sealing side and makes the bag neat and flat.

4. Touch-screen servo-motor and screw system are adopted as the feeding part structure which makes the measure more accurate and makes the operation simpler.