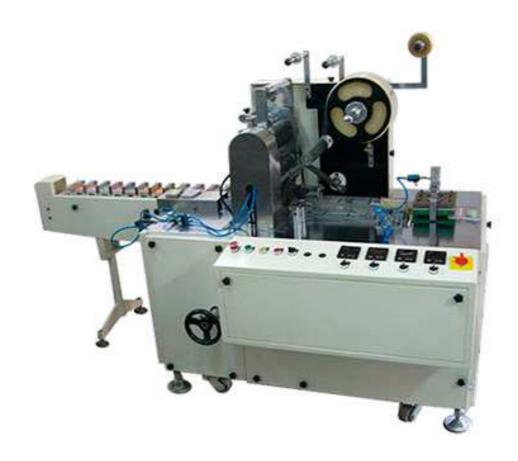

## Over Wrapping Machine JET-80C-PC

## **Features and Advantages**

- Suitable for loose playing cards & Boxes.
- Conveyer provided with Packets for easy loading of loose cards & transfer to wrapping station.
- Tear tape arrangement for smooth tearing of wrapper (optional).
- Various sizes of cartons can be accommodated in the same machine with minimum number of change parts.

**Speed:** Up to 30 Packs per Minute/Depending on cards/Boxes sizes as well as efficiency of the operator.

| Total<br>Power | Speed                                              | Product                                                                                                                 | Carton Sizes      | Air<br>Consumption                 | Dimension of<br>Machine                          |
|----------------|----------------------------------------------------|-------------------------------------------------------------------------------------------------------------------------|-------------------|------------------------------------|--------------------------------------------------|
| O.E.IAM        | Up To 30 pack<br>/min. Depending<br>on the cartons | Tea Bag, Pre Mixes carton, Biscuit carton, Soap carton, Perfume Carton, Cosmetic Cream Carton, Hukka Flavor             | 50 x 10 x 7mm     | 4-5 CFM/ 5-6<br>kg/cm <sup>2</sup> | 2050 mm (L) x<br>2450 mm<br>(W) x 1700<br>mm (H) |
| 2.5 kW         |                                                    | Carton, Hukka, Erasor,<br>Cards, Cosmetic cream<br>carton, Cosmetic cream tube<br>carton, Perfume box,<br>Hookah carton | 250 x 140 x 100mm |                                    |                                                  |