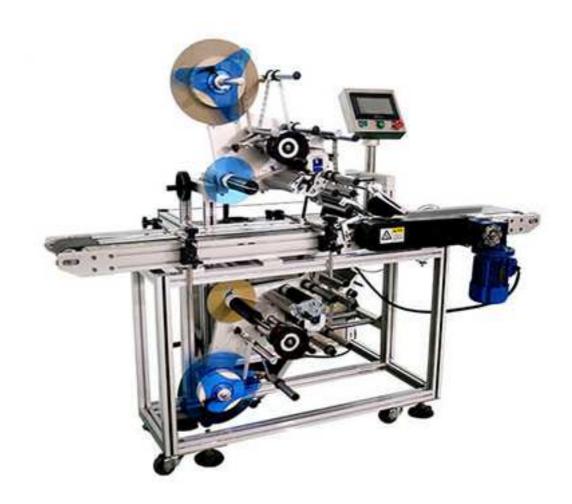

## Economical and Practical Top / Bottom Automatic Labeling Machine HL-T-801

## **Characteristics of Function:**

Table card sorting: advanced sorting - reverse thumbwheel technology is used for card sorting; the sorting rate is much higher than common card sorting mechanisms;

Speedy card sorting and labeling: for monitoring code labeling on drug cases, production speed can reach 200 articles/minute or above;

Wide application scope: support labeling on all kinds of cards, paper sheets, and unfolded cartons;

Stable labeling accuracy: coping wheel is used for smoothing work piece, stable delivery, warping removing and accurate labeling; the sophisticated design of adjustment part, the label rounding and optional six positions for labeling make product change and label rounding simple and timesaving;

Intelligent control Automatic photoelectric tracking that avoids idle labeling while correcting and detecting labels automatically, so as to prevent mislabeling and label waste;