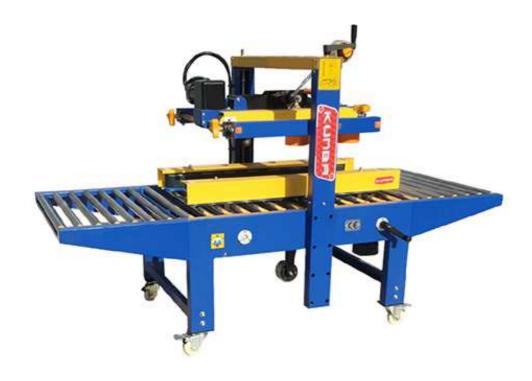

## Automatic Carton Case Sealing Machine FJ-6050A

Carton sealing machine adopts the adhesive tape to seal the carton. It is fast and easy to adjust. It can finish the action of the upper and down sealing in one time. It can also use the printing adhesive tape to improve the product image. It is the first choice for the automatic packaging enterprises. The key part of the sealing machine is the drive motor; the larger the motor power is better. Light and durable, easy to operate. Tape carton sealing machine is mainly applied to carton packaging, can stand operational results, but also with supporting the use of pipeline, widely used in household machinery, textiles, foodstuffs, department stores, pharmaceuticals and chemicals industry. Carton sealing machine is affixed to the tape sealed cardboard box seal, fast and easy to adjust the economy, can be completed on a up and down sealing action, adopt the printing tape, but also improve product image.