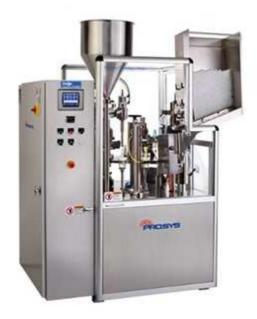

## **RT60 Tube Fillers**

The RT60 with speeds to 70 tubes per minute has a compact 8 station dial and will fill a variety of sizes and styles of tubes with the option to fill plastic and metal tubes on one system.

## FEATURES:

- Fully Automatic Tube Filling & Closing
- Eight Station Indexing Dial
- Metal, Plastic or Laminate Tubes
- Combination Metal & Plastic Model Available for Fast & EZ Changeovers
- Hot Air Sealing Technology
- Custom Profile Seal & Trim Available
- Metal Crimp/Double Fold or Saddle Fold
- Code Station & Top Trim
- Servo Driven Fill Station (RT60), Recipe Saving & Recall
- Tube Size Range 3/8" to 2 3/8" Diameter
- Unit Dose Filling
- Service and On-Line Support via Ethernet/Modem
- Vertical Bottom Up Filling
- Swirl Filling & Custom Fill Profiles
- Optional Sanitary Fill Station
- Clean Room Installations
- Optional Explosion Proof Controls (Class 1 Division 1 & 2, ATEX 0 & 1)
- Pharmaceuticals, Cosmetics, Sealants & Adhesives, Grease & Food Products