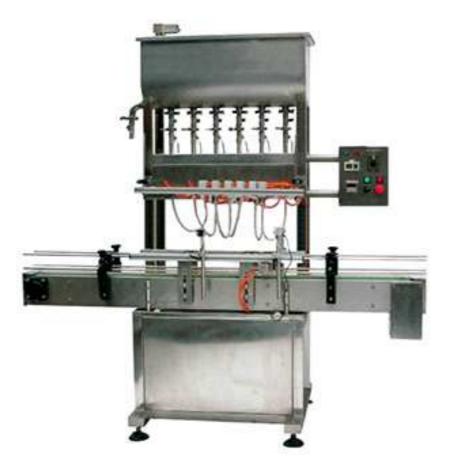

## JZGY-B series Automatic Liquid Filling Machine Line

The machine adopts the principles of design time control flow, filling volume, especially suitable for filling liquid products better mobility, the majority of wine, cosmetic, detergent, pharmaceutical and food industries ideal for low viscosity products filling machinery

## **Technical parameters:**

- Suitable container: Cylindrical bottles, flat bottles, square bottles and shaped bottles
- Filling capacity: 30-5000ml
- Filling head: 4-10 heads
- Filling speed: 1000-6000 p/h (depending filling volume and filling head depending on the number)
- Filling accuracy: + -1% Time Control Flow
- Vacuum backflow control surface +-1mm