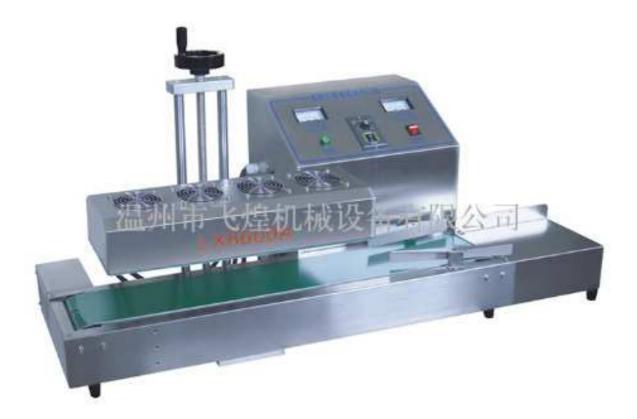

## **LX-6000A Continuous Induction Sealing Machine**

Automatic sealing machine electromagnetic induction aluminum foil sealing machine in the series is a high-end products, the product switching power supply power can be adjusted manually configure digital display thermometer, advanced AC variable speed motor performance, reliable, stable delivery. Automatic sealing machine with CVT closed loop system with intelligent sensor switch, can intelligent transportation products, automatic detection and diagnosis, all air-cooling, all seasons.