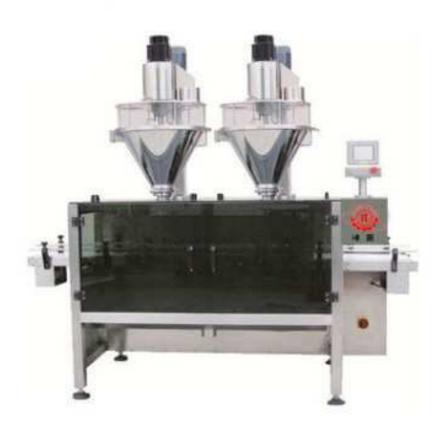

## JTF-1000 Powder, Granule Filling Machine

This machine is mainly controlled by mechanical, electrical control, conveyor belt, photoelectric detection, powder filling device, a bottle body, a touch screen. The powder or granule feeder can choose by you. This machine applies for food, pesticides, cosmetics, pharmacy industries of the powder, granule product automatic filling.