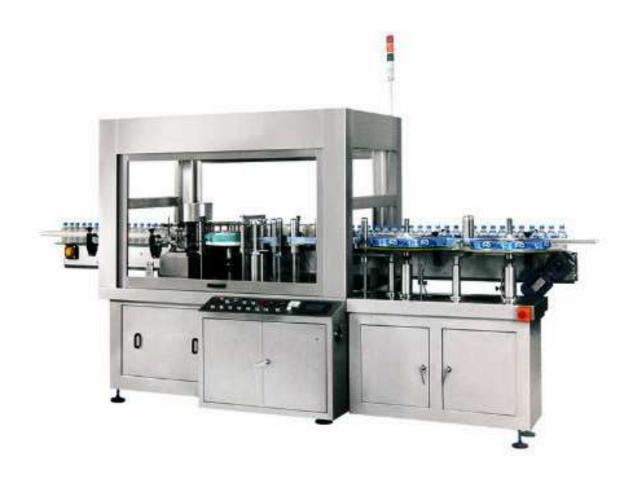

## **DS-400 Linear Hot Melt Labeling Machine**

Automatic speed control according to the supervision on the conveyer Automatic film self-ailgning system Automatic label leading and label length control system Containers are transferred to the space between vacuum drum and friction board by in-feed screw and star wheel. Labels are transferred to vacuum drum after cut by cutting drum, and labeled to the containers with glue on the leading and edge applied by glue roller. The end edge of label is brushed smoothly on to containers. Containers are transferred to output conveyer by another star wheel.