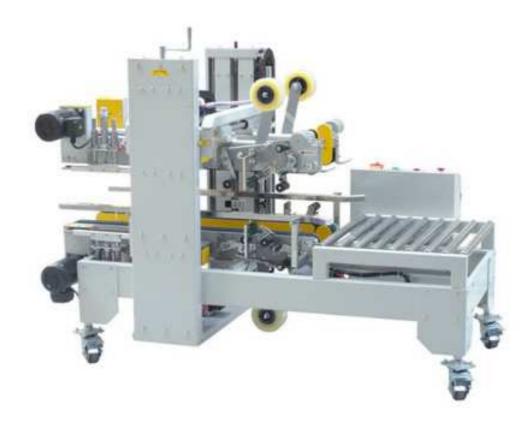

## Corner Sealing Machine (straight type) ZFX5050S

Straight-type corner sealing machine for all-weather large-scale use. This carton sealing machine with a special design, smooth and tidy. With the printing tape, but also improve the image of new products. Can be completed at one time corner up and down the sealing action, you can standalone operation, can also be used with the assembly line, widely used in household appliances textile food, department stores, chemicals, medicine and other industries.

| Name / Specification | ZFX5050S Corner Sealing Machine    |
|----------------------|------------------------------------|
| Machine size         | 2000 × 1200 × 1500mm               |
| Sealing speed        | 400 boxes / hour                   |
| Maximum package size | L500 × W500 × H500mm               |
| Minimum package size | L320 × W200 × H180mm               |
| Tape width           | 60-75mm                            |
| Power / Air Supply   | 220 / 380V / 50 / 60HZ.5-6kg / cm2 |
| Table height         | 650-800mm (adjustable)             |
| Machine weight       | 450kg                              |