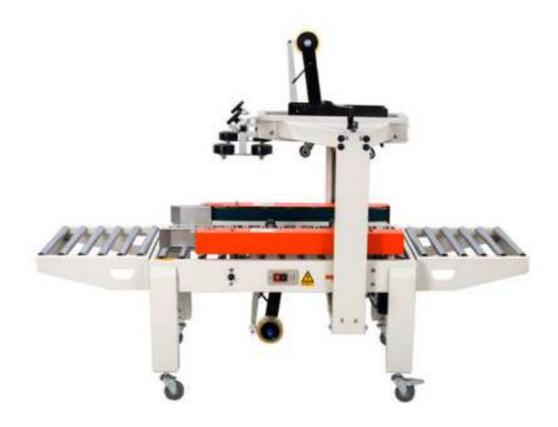

## Case Sealer TFD-B500

Our case sealer is mainly used in sealing and packing cartons, which can be used either independently or as a necessary part of a production line. The case sealer is widely used in the fields of electrical, domestic, textiles, foodstuffs, general merchandise, medicine and chemical industries.

## The case sealer parameter:

- ♦ Case sealer model: TFD-B500
- ♦ Case sealer capacity: about 1000 standard cases per hour
- ♦ Width of adhesive tape: 48-60mm
- ♦ Case sealer power sources: 220-240V, 50-60Hz, 250W
- ♦ Max.sealing dimensions (W\*H): 500\*500mm
- ♦ Min.sealing dimension (W\*H): 120\*110mm
- ♦ Case sealer max loading weight: 20kgs