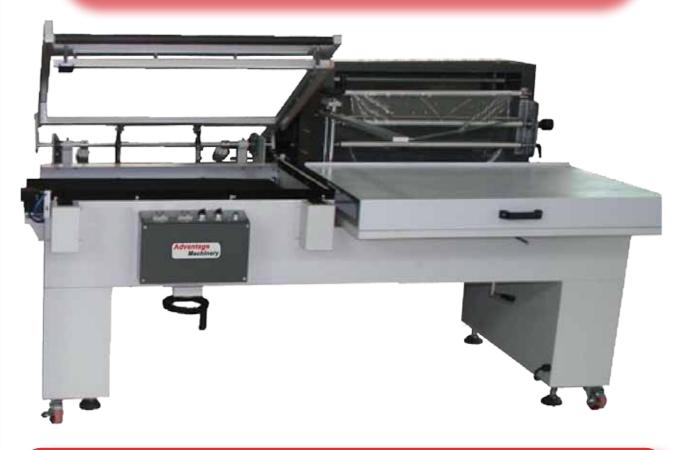

## Semi-Automatic L-Bar Sealing Machine

The 602A L-Bar sealer that come in a wide range of sizes for all of your packaging needs. The product is fed manually with the film and the operator push the sealing bar down. An automatic conveyor transports the sealed product into the shrink tunnel which allows the operator to have the next product ready for sealing.

Some of the machine features are:

- · Al-Chrome Wire sealing and cutting system for a strong seal and smokeless operation.
- Easy to adjust conveyor belt height.
- · Easy to install and operate.
- · Custom made machines available for oversized products.