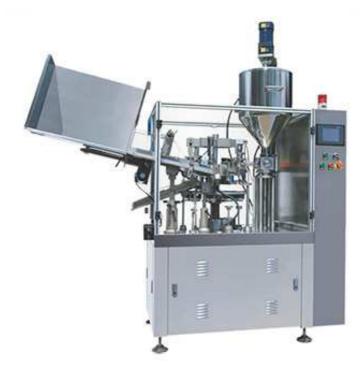

## Metal Tube Filling and Sealing Machine

The machine adopts pneumatic principle, suitable for sealing aluminum pipe and other metal pipe. Automatic pipe pulp filling and sealing machine is widely used in toothpaste, cosmetics and other daily chemical products.

## Advantage:

- 1. This machine is a high-tech product which successfully developed and designed by adopting advanced technology from abroad and strictly meet GMP requirement.
- 2. PLC controller and color touch screen are applied and made it possible for programmable control of the machine. It can perform the filling for ointment, cream jellies or viscosity material, sealing or tail folding, batch number embossing (include manufacture date) automatically.
- 3. It's ideal equipment for plastic tube and laminated tube filling and sealing for cosmetic, pharmacy, foodstuff and bond industries.