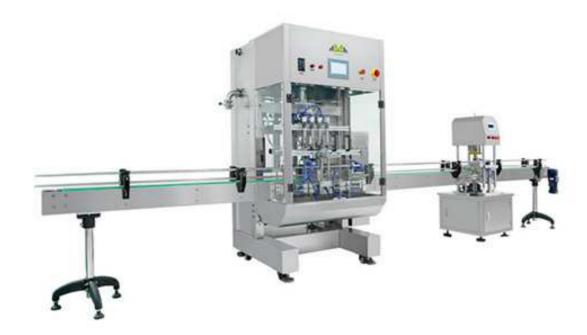

## Automatic Hand Sanitizer Filling Machine Bottle Filling Line MZH-6H

This Automatic bottle filling machine is dedicated to filling production line. Hand sanitizer bottle filling line includes bottle filling machine, capping machine, induction sealing machine, double side + round bottle labeling machine and carton packing line. We also offer special accessory shapes that allow you to choose bottles and shapes, including round, wide, narrow, cosmo, cylindrical, oval, rectangular and plastic pots. Plastic bottle materials include PET, LDPE, HDPE and PVC filling machines, capping machines, and labeling machines.

The entire machine is designed and manufactured according to GMP specifications. Suitable for packaging all kinds of viscous materials, such as washing liquid, hand soap, shower gel Hand Sanitizer 75% Alcohol Filling and daily chemical products. The filling head adopts leak-proof, antipulling and diving filling devices.

## **Technical parameters:**

| Model          | MZH-6H                       |
|----------------|------------------------------|
| Filling Volume | 10-100ml, 30-300ml, 50-500ml |
| Voltage        | AC220V/110V, 50/60HZ         |
| Filling Speed  | 30-50 bottles/min            |
| Accuracy       | ±1%                          |
| Air Pressure:  | 0.4-0.6Mpa                   |
| Filling head   | 2/4/6/8 pcs can customized   |